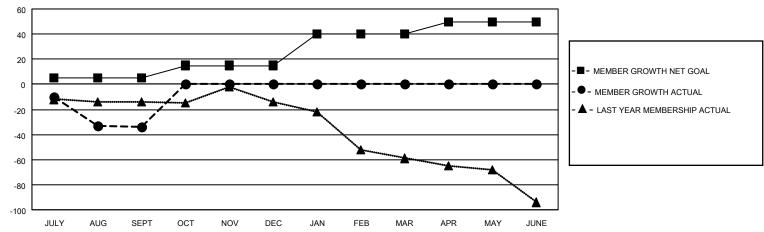

#### GOALS AND ACTUAL MEMBERS CUMULATIVE

| DROPPED CLUBS: 1 |    | 18 CLUBS OF 58 ADDED 1 OR MORE<br>NEW MEMBERS | GENDER DISTRIBUTION  MALE 802 (64.06%) |              |     |
|------------------|----|-----------------------------------------------|----------------------------------------|--------------|-----|
| DROPPED MEMBERS  |    |                                               | FEMALE                                 | 450 (35.94%) |     |
| DECEASED         | 2  | CLICK HERE FOR CUMULATIVE                     | TOTAL FAMILY UNIT MEMBERS              |              | 178 |
| CLUB CANCELLED   | 24 | MEMBERSHIP DATA                               | FAMILY MEMBERS PAYING HALF             |              | 90  |
| OTHER            | 29 |                                               |                                        |              | 30  |
| TOTAL            | 55 |                                               |                                        |              |     |